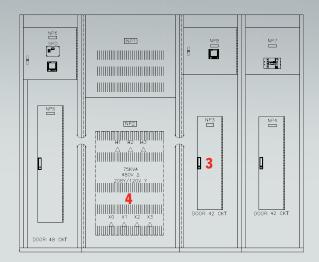

### Fully Rated Bus Based on Density Ratings Custom Paint Options

- \* Not limited to the following options.
- 1. Primary Voltage Panel (12 84 CKT)
- 2. Primary Voltage Main
- 3. Secondary Voltage Panel (12 84 CKT)
- 4. Transformer (15kVA 500kVA)
- 5. Control / Metering Compartment
- 6. Optional: Service Entrance Panel (not shown)
- 7. Optional: Door-In-Door (not shown)
- 8. Copper / Aluminum (not shown)