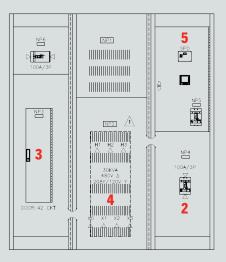

### Fully Rated Bus Based on Density Ratings Custom Paint Options

- \* Not limited to the following options.
- 1. Primary Voltage Panel (12 84 CKT)
- 2. Primary Voltage Main
- 3. Secondary Voltage Panel (12 84 CKT)
- 4. Transformer (15kVA 500kVA)
- 5. Control / Metering Compartment
- 6. Optional: Service Entrance Panel (not shown)
- 7. Optional: Door-In-Door (not shown)
- 8. Copper / Aluminum (not shown)