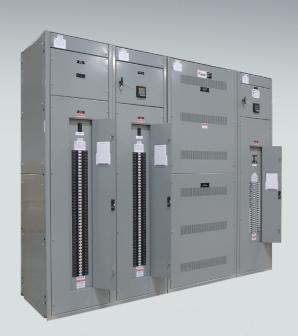

# Fully Integrated Switchboard

IEM's Fully Integrated Switchboard solution allows for the integration of a variety of components, including electrical distribution equipment, power metering/monitoring solutions, and transformers all in one single structure offering.

Our integrated switchboard solution is fully customizable, utilizing IEM's design flexibility expertise and broad component offering. The FIS reduces footprint and installation time, as equipment is factory-assembled, prewired with fully integrated testing.

- Up to 600V Vac / Vdc
- Up to 200kAIC
- Up to 5000A
- 15kVA to 500kVA transformer
- Service entrance capabilities
- Integrated transfer switches (Abb TruOne)
- Lighting panelboards
- Building management controls
- Half high distribution switchboard chassis
- Individually mounted breakers (cable in & cable out)
- Auxiliary sections for surge devices, power monitoring, contactors, relays, motor starters, customer equipment, etc.
- UL 891 listed; Type 1 or 3R enclosures
- Meets IEEE, ANSI and NEC standards
- Seismic Certified