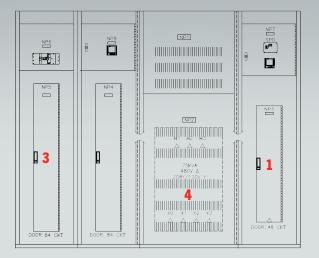

### Fully Rated Bus Based on Density Ratings Custom Paint Options

- \* Not limited to the following options.
- 1. Primary Voltage Panel (12 84 CKT)
- 2. Primary Voltage Main
- 3. Secondary Voltage Panel (12 84 CKT)
- 4. Transformer (15kVA 500kVA)
- 5. Control / Metering Compartment
- 6. Optional: Service Entrance Panel (not shown)
- 7. Optional: Door-In-Door (not shown)
- 8. Copper / Aluminum (not shown)