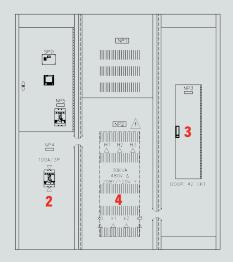

### Fully Rated Bus Based on Density Ratings Custom Paint Options

- \* Not limited to the following options.
- 1. Primary Voltage Panel (12 84 CKT)
- 2. Primary Voltage Main
- 3. Secondary Voltage Panel (12 84 CKT)
- 4. Transformer (15kVA 500kVA)
- 5. Control / Metering Compartment
- 6. Optional: Service Entrance Panel (not shown)
- 7. Optional: Door-In-Door (not shown)
- 8. Copper / Aluminum (not shown)