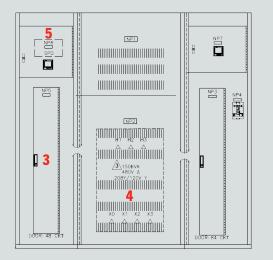

### Fully Rated Bus Based on Density Ratings Custom Paint Options

- \* Not limited to the following options.
- 1. Primary Voltage Panel (12 84 CKT)
- 2. Primary Voltage Main
- 3. Secondary Voltage Panel (12 84 CKT)
- 4. Transformer (15kVA 500kVA)
- 5. Control / Metering Compartment
- 6. Optional: Service Entrance Panel (not shown)
- 7. Optional: Door-In-Door (not shown)
- 8. Copper / Aluminum (not shown)