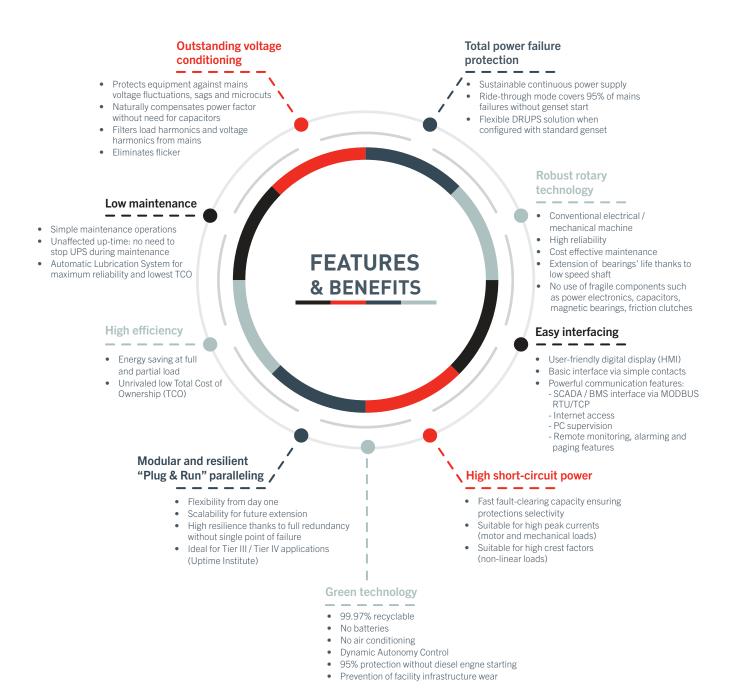

#### **Function**

IEM's Rotabloc provides power quality that surpasses uninterrupted power. It not only offers protection from more or less long interruptions, but it prevents your load from being affected by all network imperfections.

In addition to supplying your load in an externely stable manner (precise voltage and frequency), the Rotabloc offers:

- High Short Circuit fault clearing Power (15-20 x In)
- Harmonics Currents Filtering (~ 95%)
- Power Factor Compensation (Mains side Power Factor 0.99)

All these functions are performed both at low voltage and medium (high) voltage and at 50Hz or 60 Hz.