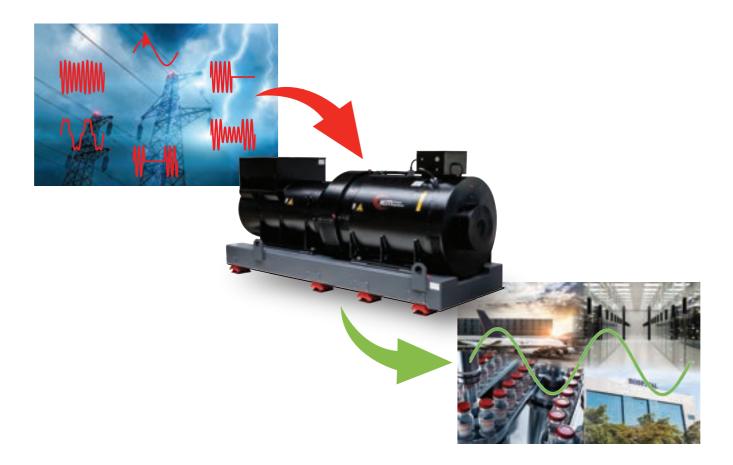

#### **Function**

IEM's Rotabloc provides power quality that surpasses uninterrupted power. It not only offers protection from more or less long interruptions, but it prevents your load from being affected by all network imperfections.

In addition to supplying your load in an externely stable manner (precise voltage and frequency), the Rotabloc offers:

- High Short Circuit fault clearing Power (15-20 x In)
- Harmonics Currents Filtering (~ 95%)
- Power Factor Compensation (Mains side Power Factor 0.99)