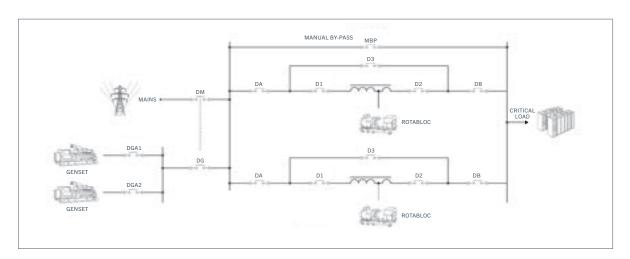

a simple steel flywheel. Bearing life is extended and maintenance is reduced due to its low speed shaft.

#### **Function**

IEM's Rotabloc provides power quality that surpasses uninterrupted power. It not only offers protection from more or less long interruptions, but it prevents your load from being affected by all network imperfections.



In addition to supplying your load in an externely stable manner (precise voltage and frequency), the Rotabloc offers:

- High Short Circuit fault clearing Power (15-20 x In)
- Harmonics Currents Filtering (~ 95%)
- Power Factor Compensation (Mains side Power Factor 0.99)

All these functions are performed both at low voltage and medium (high) voltage and at 50Hz or 60 Hz.





## Configuration

#### Single Module



#### **Parallel installation**



#### Medium Voltage



## Range

#### Rotary UPS

| ROTARY UPS 50Hz | POWER (kVA) | POWER (kW) |
|-----------------|-------------|------------|
| RBT - 400       | 400         | 320        |
| RBT - 500       | 500         | 400        |
| RBT - 630       | 630         | 504        |
| RBT - 800       | 800         | 640        |
| RBT - 1000      | 1000        | 800        |
| RBT - 1100      | 1100        | 880        |
| RBT - 1250D     | 1250        | 1000       |
| RBT - 1600D     | 1600        | 1280       |
| RBT - 1750D     | 1750        | 1400       |
| R8T - 2000D     | 2000        | 1600       |
| RBT - 2200D     | 2200        | 1760       |

| ROTARY UPS 60Hz | POWER (kVA) | POWER (kW) |
|-----------------|-------------|------------|
| RBT - 400       | 400         | 320