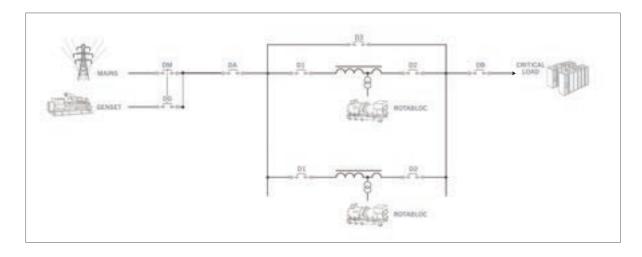

l. Bearing life is extended and maintenance is reduced due to its low speed shaft.

#### **Function**

IEM's Rotabloc provides power quality that surpasses uninterrupted power. It not only offers protection from more or less long interruptions, but it prevents your load from being affected by all network imperfections.



In addition to supplying your load in an externely stable manner (precise voltage and frequency), the Rotabloc offers:

- High Short Circuit fault clearing Power (15-20 x In)
- Harmonics Currents Filtering (~ 95%)
- Power Factor Compensation (Mains side Power Factor 0.99)

All these functions are performed both at low voltage and medium (high) voltage and at 50Hz or 60 Hz.





## Configuration

#### Single Module



#### **Parallel installation**



#### Medium Voltage



## Range

#### Rotary UPS

| ROTARY UPS 50Hz | POWER (kVA) | POWER (kW) |
|-----------------|-------------|------------|
| RBT - 400       | 400         | 320        |
| RBT - 500       | 500         | 400        |
| RBT - 630       | 630         | 504        |
| RBT - 800       | 800         | 640        |
| RBT - 1000      | 1000        | 800        |
| RBT - 1100      | 1100        | 880        |
| RBT - 1250D     | 1250        | 1000       |
| RBT - 1600D     | 1600        | 1280       |
| RBT - 1750D     | 1750        | 1400       |
| R8T - 2000D     | 2000        | 1600       |
| RBT - 2200D     | 2200        | 1760       |

| ROTARY UPS 60Hz | POWER (kVA) | POWER (kW) |
|-----------------|-------------|------------|
| RBT - 400       | 400         | 320        |
| RBT - 500