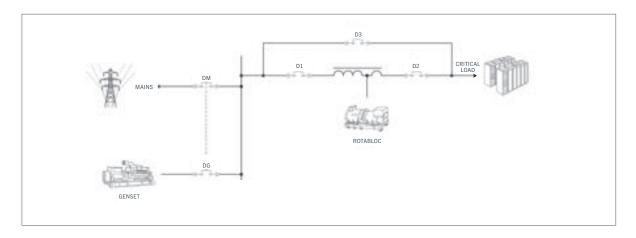

rator with no special windings and a simple steel flywheel. Bearing life is extended and maintenance is reduced due to its low speed shaft.

#### **Function**

IEM's Rotabloc provides power quality that surpasses uninterrupted power. It not only offers protection from more or less long interruptions, but it prevents your load from being affected by all network imperfections.



In addition to supplying your load in an externely stable manner (precise voltage and frequency), the Rotabloc offers:

- High Short Circuit fault clearing Power (15-20 x In)
- Harmonics Currents Filtering (~ 95%)
- Power Factor Compensation (Mains side Power Factor 0.99)

All these functions are performed both at low voltage and medium (high) voltage and at 50Hz or 60 Hz.





## Configuration

#### Single Module



#### **Parallel installation**



#### Medium Voltage



## Range

#### Rotary UPS

| ROTARY UPS 50Hz | POWER (kVA) | POWER (kW) |
|-----------------|-------------|------------|
| RBT - 400       | 400         | 320        |
| RBT - 500       | 500         | 400        |
| RBT - 630       | 630         | 504        |
| RBT - 800       | 800         | 640        |
| RBT - 1000      | 1000        | 800        |
| RBT - 1100      | 1100        | 880        |
| RBT - 1250D     | 1250        | 1000       |
| RBT - 1600D     | 1600        | 1280       |
| RBT - 1750D     | 1750        | 1400       |
| R8T - 2000D     | 2000        | 1600       |
| RBT - 2200D     | 2200        | 1760       |

| ROTARY UPS 60Hz | POWER (kVA) | POWER (kW) |
|-----------------|-------------|------------|
| RBT -