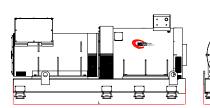

### **ROTABLOC®**

L x W x H 3135 x 1160 x 1524 mm Net weight 8730 kg Protection IP23

**Control Cabinet** 

L x W x H 1010 x 510 x 2255 mm Net weight 305 kg Protection IP43