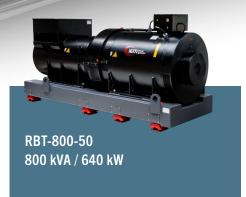

# ROTARY UPS **RBT-800-50**

#### **Performances and Characteristics**

| Voltage                             | 3 x 400V                    |
|-------------------------------------|-----------------------------|
| Frequency                           | 50 Hz                       |
| Nominal phase current               | 1155 A                      |
| Nominal apparent power              | 800 kVA                     |
| Nominal active power                | 640 kW                      |
| Nominal cos φ                       | 0.85 leading to 0.8 lagging |
| Rotabloc Efficiency at nominal load | 96.8%                       |
| Nominal Autonomy                    | 10s                         |
| Maximum autonomy at full load       | 13.0s                       |
| Maximum energy storage              | 8.3 MJ                      |
| Maximum temperature                 | Up to 50° C                 |
| Altitude (without de-rating)        | ≤ 1000 m                    |
| Humidity                            | ≤ 90%                       |
|                                     |                             |

### **ROTABLOC®**

L x W x H 3135 x 1160 x 1524 mm Net weight 8730 kg Protection IP23

**Control Cabinet** 

L x W x H 1010 x 510 x 2255 mm Net weight 305 kg Protection IP43