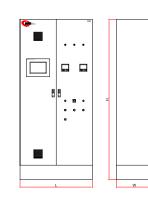

### **ROTABLOC®**

L x W x H 3135 x 1160 x 1524 mm Net weight 8730 kg Protection IP23

**Control Cabinet** 

L x W x H 1010 x 510 x 2255 mm Net weight 305 kg Protection IP43