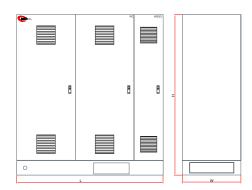

## **Power and VFD Cabinets**

L x W x H 2020 x 810 x 2255 mm Net weight 1730 kg Protection IP43

(1): Standard 40°C - Up to 50°C with power derating

All data in this document is for information only and is subject to change.