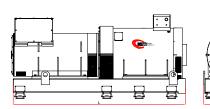

## **ROTABLOC®**

L x W x H 3135 x 1160 x 1524 mm Net weight 8730 kg Protection IP23

**Control Cabinet** 

L x W x H 1010 x 510 x 2255 mm Net weight 305 kg Protection IP43