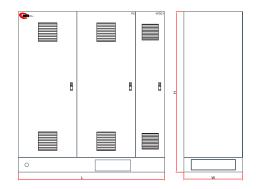

## **Power and VFD**

L x W x H 1820 x 810 x 2255 mm Net weight 1595 kg Protection IP43

(1): Standard 40°C - Up to 50°C with power derating

All data in this document is for information only and is subject to change.