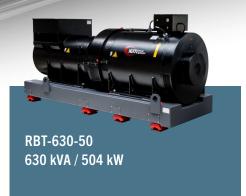

# ROTARY UPS **RBT-630-50**

#### **Performances and Characteristics**

| Voltage                             | 3 x 400V                    |
|-------------------------------------|-----------------------------|
| Frequency                           | 50 Hz                       |
| Nominal phase current               | 909 A                       |
| Nominal apparent power              | 630 kVA                     |
| Nominal active power                | 504 kW                      |
| Nominal cos φ                       | 0.78 leading to 0.8 lagging |
| Rotabloc Efficiency at nominal load | 96.2%                       |
| Nominal Autonomy                    | 10s                         |
| Maximum autonomy at full            | 16.5s                       |
| Maximum energy storage              | 8.3 MJ                      |
| Maximum temperature                 | Up to 50° C (1)             |
| Altitude (without de-rating)        | ≤ 1000 m                    |
| Humidity                            | ≤ 90%                       |
|                                     |                             |

## **ROTABLOC®**

L x W x H 3135 x 1160 x 1524 mm Net weight 8730 kg Protection IP23

**Control Cabinet** 

L x W x H 1010 x 510 x 2255 mm Net weight 305 kg Protection IP43