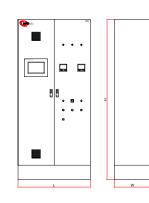

## **ROTABLOC®**

L x W x H 3135 x 1160 x 1524 mm Net weight 8730 kg Protection IP23

**Control Cabinet** 

L x W x H 1010 x 510 x 2255 mm Net weight 305 kg Protection IP43