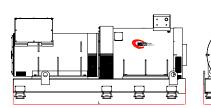

# Control Cabinet

L x W x H 1010 x 510 x 2255 mm Net weight 305 kg Protection IP43