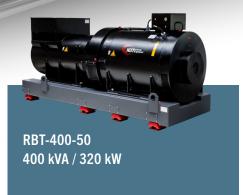

# ROTARY UPS **RBT-400-50**

### **ROTABLOC®**

L x W x H 2895 x 1080 x 1529 mm Net weight 7850 kg Protection IP23