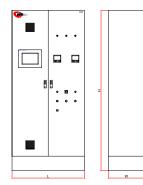

# Control Cabinet

L x W x H 1010 x 510 x 2255 mm Net weight 305 kg Protection IP43