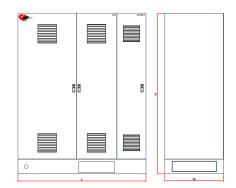

## **Power and VFD Cabinets**

L x W x H 1820 x 810 x 2255 mm Net weight 1295 kg Protection IP43

(1): Standard 40°C - Up to 50°C with power derating

All data in this document is for information only and is subject to change.