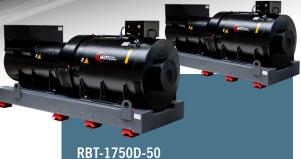

# ROTARY UPS **RBT-1750D-50**

RBT-1750D-50 1750 kVA / 1400 kW

## **Power and VFD Cabinets**

L x W x H (2x) 3225 x 1200 x 1570 mm Net weight (2x) 9285 kg Protection IP23

**Control Cabinet** 

W x D x H 1210 x 510 x 2155 mm Net weight 355 kg Protection IP43

> W x D x H 4470 x 1250 x 2175 mm Net weight 5910 kg Protection IP43