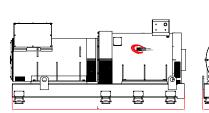

## **Power and VFD Cabinets**

L x W x H (2x) 3225 x 1200 x 1570 mm Net weight (2x) 9285 kg Protection IP23

**Control Cabinet** 

W x D x H 1210 x 510 x 2155 mm Net weight 355 kg Protection IP43

> W x D x H 4470 x 1250 x 2175 mm Net weight 5910 kg Protection IP43