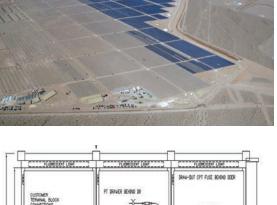

IEM deployed ten (10) NEMA 3R line-ups to help power the 250-megawatt (MW) solar plant. The solar plant is capable of generating enough electricity to power about 80,000 homes.

#### **FEATURES & BENEFITS**

- AMEC / SEMPRA Gas & Power (SDG&G)
- One of the largest solar installations in the world
- Ten (10) NEMA 3R line-ups
- 38kV-1200A-40kA-170kV BIL
- Total of twenty-one (21) circuit breakers
- · Draw out VT's and fuse truck
- · Electric racking mechanism
- Located near existing power plants and transmission
- · Requires no water to generate electricity
- Produces a new source of clean, emission-free electricity