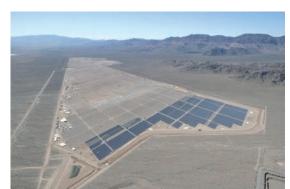

### **OVERVIEW**

Copper Moutain Solar complex is one of the largest photovoltaic solar plants in the world. Situated on about 1,400 acres of land, Copper Mountain Solar 3 taps into the intense desert sun in Boulder City, Nevada to produce clean energy and a stronger local economy.

IEM deployed ten (10) NEMA 3R line-ups to help power the 250-megawatt (MW) solar plant. The solar plant is capable of generating enough electricity to power about 80,000 homes.