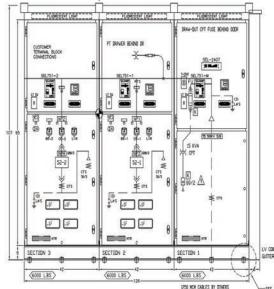

IEM deployed ten (10) NEMA 3R line-ups to help power the 250-megawatt (MW) solar plant. The solar plant is capable of generating enough electricity to power about 80,000 homes.

#### **FEATURES & BENEFITS**

- AMEC / SEMPRA Gas & Power (SDG&G)
- One of the largest solar installations in the world
- Ten (10) NEMA 3R line-ups
- 38kV-1200A-40kA-170kV BIL
- Total of twenty-one (21) circuit breakers
- · Draw out VT's and fuse truck
- · Electric racking mechanism
- Located near existing power plants and transmission
- · Requires no water to generate electricity
- Produces a new source of clean, emission-free electricity